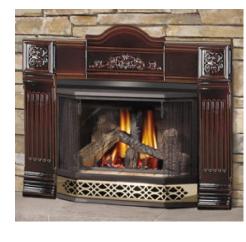

## NAPOLEON GDI-30N DIRECT VENT GAS FIREPLACE

Heater & wall furnace rated Blower with variable speed control No electricity required Flame/heat adjustment

BASIC UNIT WITH BAY FRONT, BRASS LOWER LOUVER AND MAJOLICA CAST IRON SUR-ROUND

Minimum Fireplace Dimensions 28" wide 21.75" high 18" deep

| GDI-30N Vented Gas Fireplace Insert               | \$1,826.00     |
|---------------------------------------------------|----------------|
| Louver Kits (REQUIRED)                            |                |
| Black upper and lower                             | <b>\$79.00</b> |
| Black upper, brass lower                          | <b>\$79.00</b> |
| Bay window front with black or brass lower louver | \$375.00       |
| Flashing Kits (REQUIRED)                          |                |
| Basic Black (42"w x 27"h)                         | \$158.00       |
| Basic Black (48"w x 30"h)                         | \$236.00       |
| Cast Iron (Black)                                 | \$408.00       |
| Cast Iron (Porcelin Majolica Brown)               | \$524.00       |
| Remote Control (OPTIONAL)                         |                |
| On/off with temp display                          | \$104.00       |
| 5-button with thermostat, clock, countdown timer  | \$199.00       |