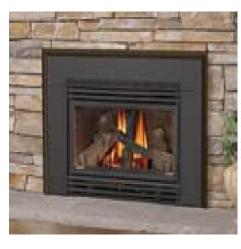

BASIC UNIT WITH BLACK LOUVERS AND BLACK DE-LUXE FLASHING

## NAPOLEON GDI-30N DIRECT VENT GAS FIREPLACE

Heater & wall furnace rated Blower with variable speed control No electricity required Flame/heat adjustment

BASIC UNIT WITH BAY FRONT, BRASS LOWER LOUVER AND MAJOLICA CAST IRON SUR-ROUND

Minimum Fireplace Dimensions 28" wide 21.75" high 18" deep

| GDI-30N Vented Gas Fireplace Insert               | \$1,826.00     |
|---------------------------------------------------|----------------|
| Louver Kits (REQUIRED)                            |                |
| Black upper and lower                             | <b>\$79.00</b> |
| Black upper, brass lower                          | <b>\$79.00</b> |
| Bay window front with black or brass lower louver | \$375.00       |
| Flashing Kits (REQUIRED)                          |                |
| Basic Black (42"w x 27"h)                         | \$158.00       |
| Basic Black (48"w x 30"h)                         | \$236.00       |
| Cast Iron (Black)                                 | \$408.00       |
| Cast Iron (Porcelin Majolica Brown)               | \$524.00       |
| Remote Control (OPTIONAL)                         |                |
| On/off with temp display                          | \$104.00       |
| 5-button with thermostat, clock, countdown timer  | \$199.00       |